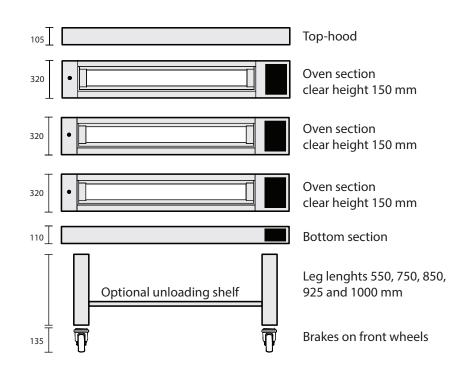

#### Top-hood & pull-out shelf as standard

Pizza Favourite is fitted with a top hood that can be easily connected to local exhaust ventilation. In addition, a pull-out unloading shelf is included.

#### **Standard features**

- Stainless steel coating
- Separate control of each section
- 10 effect levels to regulate top/bottom heat
- Turbo function
- Digital temperature display
- Pull-out unloading shelf
- Stainless steel coated legs with wheels, two lockable
- Robust hatch with heat reflective glass

- Top-hood
- Two-sided illumination (not for 700mm wide model)
- Module built
- Five sizes, up to 3 sections

#### **Robust legs**

The oven is delivered with stainless steel coated legs equipped with swivel castor wheels. The front wheels can be locked.