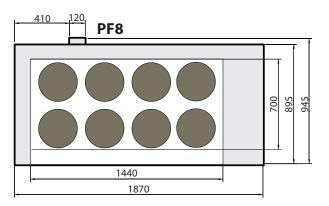

## **FIVE SIZES**

In addition to the ability to choose the number of decks for your Pizza Favourite there are also five oven sizes to choose from. Two variants for large pizzas and three variants for standard sized pizza.

# 410 120 PF6

| Designation | Capacity per section | Effect (kW)/section<br>220/380V | Effect (kW)/section<br>230/400V | Effect (kW)/section<br>415V | Outer measurements width x depth (mm) |
|-------------|----------------------|---------------------------------|---------------------------------|-----------------------------|---------------------------------------|
| PF4         | 4 pizzas             | 5,0                             | 5,5                             | 6,0                         | 1130 x 945                            |
| PF4L        | 4 pizzas (large)     | 7,1                             | 7,8                             | 8,4                         | 1390 x 1090                           |
| PF6         | 6 pizzas             | 7,1                             | 7,8                             | 8,4                         | 1530 x 945                            |
| PF6L        | 6 pizzas (large)     | 9,5                             | 10,5                            | 11,3                        | 1730 x 1090                           |
| PF8         | 8 pizzas             | 8,6                             | 9,5                             | 10,2                        | 1870 x 945                            |