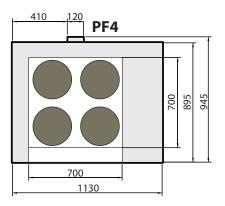

## **FIVE SIZES**

In addition to the ability to choose the number of decks for your Pizza Favourite there are also five oven sizes to choose from. Two variants for large pizzas and three variants for standard sized pizza.

# 410 120 PF6

| Designation | Capacity per section | Effect (kW)/section<br>220/380V | Effect (kW)/section<br>230/400V | Effect (kW)/section<br>415V | Outer measurements width x depth (mm) |
|-------------|----------------------|---------------------------------|---------------------------------|-----------------------------|---------------------------------------|
| PF4         | 4 pizzas             | 5,0                             | 5,5                             | 6,0                         | 1130 x 945                            |
| PF4L        | 4 pizzas (large)     | 7,1                             | 7,8                             | 8,4                         | 1390 x 1090                           |
| PF6         | 6 pizzas             | 7,1                             | 7,8                             | 8,4                         | 1530 x 945                            |
| PF6L        | 6 pizzas (large)     | 9,5                             | 10,5                            | 11,3                        | 1730 x 1090                           |
| PF8         | 8 pizzas             | 8,6                             | 9,5                             | 10,2                        | 1870 x 945                            |