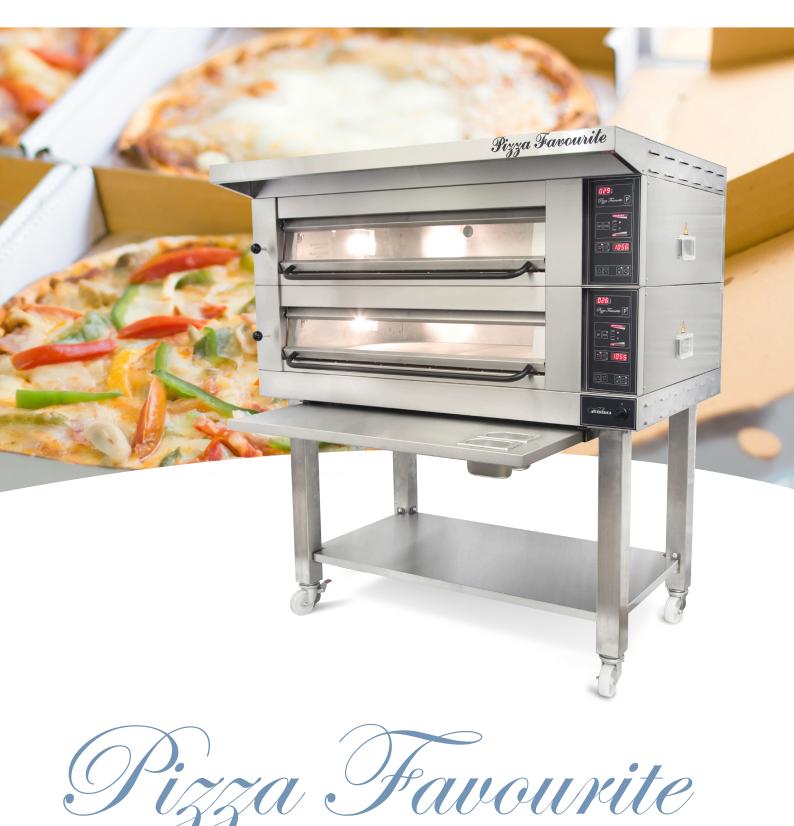

## Pizza Favourite

73O.

ABBCI

110 P

## **HIGH STANDARD**

Pizza Favourite offers what is required of a truly robust pizza oven. It features thick stone hearths, top-hood, a firm hatch with thick heat reflective glass, smart digital control panel and a pull-out unloading shelf. The oven's exterior is coated in stainless steel, which makes it easy to keep clean.

#### Top-hood & pull-out shelf as standard

Pizza Favourite is fitted with a top hood that can be easily connected to local exhaust ventilation. In addition, a pull-out unloading shelf is included.