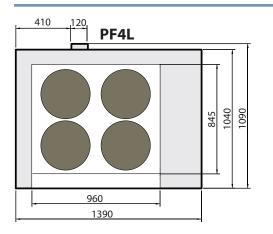

## **FIVE SIZES**

In addition to the ability to choose the number of decks for your Pizza Favourite there are also five oven sizes to choose from. Two variants for large pizzas and three variants for standard sized pizza.

# 410 120 PF6

| Designation | Capacity per section | Effect (kW)/section<br>220/380V | Effect (kW)/section<br>230/400V | Effect (kW)/section<br>415V | Outer measurements width x depth (mm) |
|-------------|----------------------|---------------------------------|---------------------------------|-----------------------------|---------------------------------------|
| PF4         | 4 pizzas             | 5,0                             | 5,5                             | 6,0                         | 1130 x 945                            |
| PF4L        | 4 pizzas (large)     | 7,1                             | 7,8                             | 8,4                         | 1390 x 1090                           |
| PF6         | 6 pizzas             | 7,1                             | 7,8                             | 8,4                         | 1530 x 945                            |
| PF6L        | 6 pizzas (large)     | 9,5                             | 10,5                            | 11,3                        | 1730 x 1090                           |
| PF8         | 8 pizzas             | 8,6                             | 9,5                             | 10,2                        | 1870 x 945                            |