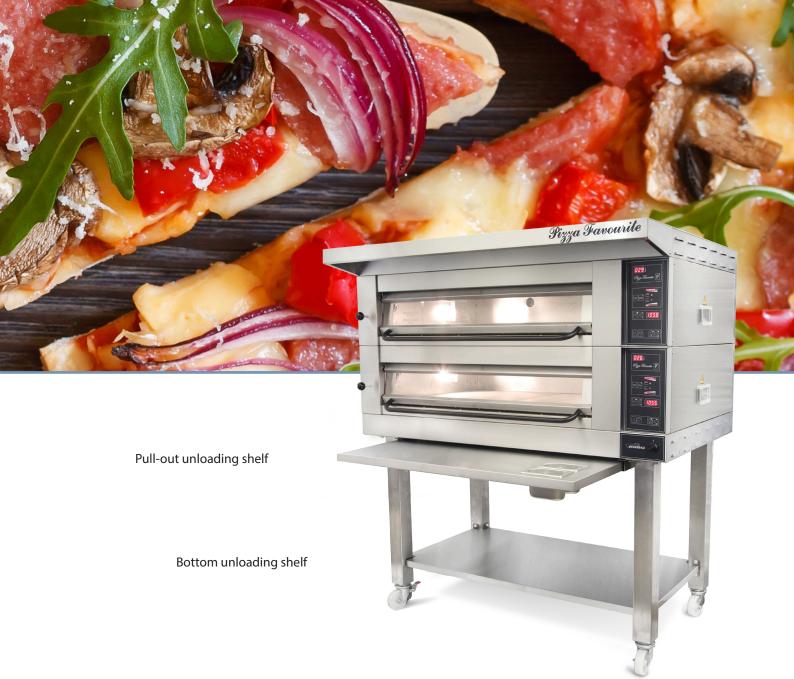

#### Top-hood & pull-out shelf as standard

Pizza Favourite is fitted with a top hood that can be easily connected to local exhaust ventilation. In addition, a pull-out unloading shelf is included.

#### Options

- Bottom unloading shelf between the ovens legs
- Pizza peel holder