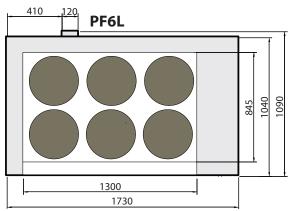

## **FIVE SIZES**

In addition to the ability to choose the number of decks for your Pizza Favourite there are also five oven sizes to choose from. Two variants for large pizzas and three variants for standard sized pizza.

# 410 120 PF6

| Designation | Capacity per section | Effect (kW)/section<br>220/380V | Effect (kW)/section<br>230/400V | Effect (kW)/section<br>415V | Outer measurements width x depth (mm) |
|-------------|----------------------|---------------------------------|---------------------------------|-----------------------------|---------------------------------------|
| PF4         | 4 pizzas             | 5,0                             | 5,5                             | 6,0                         | 1130 x 945                            |
| PF4L        | 4 pizzas (large)     | 7,1                             | 7,8                             | 8,4                         | 1390 x 1090                           |
| PF6         | 6 pizzas             | 7,1                             | 7,8                             | 8,4                         | 1530 x 945                            |
| PF6L        | 6 pizzas (large)     | 9,5                             | 10,5                            | 11,3                        | 1730 x 1090                           |
| PF8         | 8 pizzas             | 8,6                             | 9,5                             | 10,2                        | 1870 x 945                            |