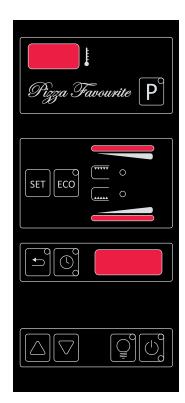

#### **Electronically controlled**

Each deck is regulated separately. You select preferred temperature and easily adjust the intensity of the over/under heat function. It allows the oven to provide further even heat distribution.

#### **Economy saving function**

For those moments with less pizza baking you have the option of putting the oven in standby mode. With a simple tap on en you can cut energy consumption in half.

#### **Turbo function**

The turbo function activates automatically during start-up and simplifies work during peak hours.

#### Autostart and timer

Using the control panel you can program when the oven will both turn on and off. This way you can arrive at work with an already warm oven. You can also set the timer to remind yourself when baking is complete.

#### **Standard features**

- Stainless steel coating
- Separate control of each section
- 10 effect levels to regulate top/bottom heat
- Turbo function
- Digital temperature display
- Pull-out unloading shelf
- Stainless steel coated legs with wheels, two lockable
- Robust hatch with heat reflective glass