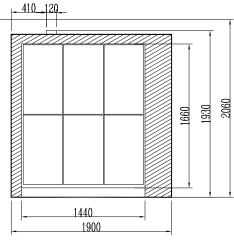

#### The Sectional Oven 1310 is

produced in many sizes. The concept provides nearly unlimited choises, depending only on the amount of space available. From 1-4 trays per oven chamber. Four different depths, 675 mm, 820 mm and two dubble-depth models at 1370 mm and 1660 mm. The chambers can be produced in two different heights.

### 1370 depth

| Power/Oven | chamber | , kW         |
|------------|---------|--------------|
|            | 380V    | 220,400,415V |
| 550x1370   | 5,4     | 6,0          |
| 960x1370   | 8,9     | 9,8          |
| 1440x1370  | 12,0    | 12,0         |
| 700x1660   | 8,0     | 8,8          |
| 960x1660   | 10,8    | 12,0         |
| 1300x1660  | 13,6    | 15,1         |
| 1440x1660  | 14,8    | 16,4         |
| Steam      | 1,83    | 2,0          |