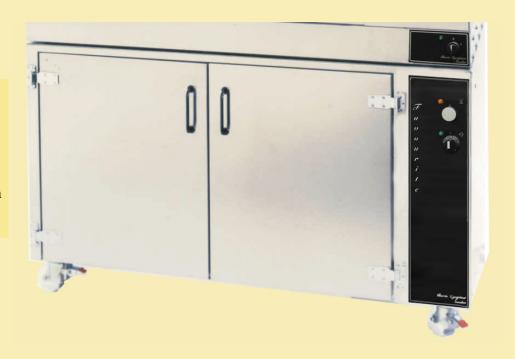

# Solid legs or underbuilt prover, UJS

We can delivery the oven with stainless legs and castors. The front castors are lockable. We can also delevery the oven with an underbuilt prover.

#### (Optional, not on any picture)

The steam generator is located on the rear side of the oven, It is well protected in a box of stainless steel. If the steamgenerator is installed, the total depth of the oven increases with about 130 mm. The power is about 2 kW.