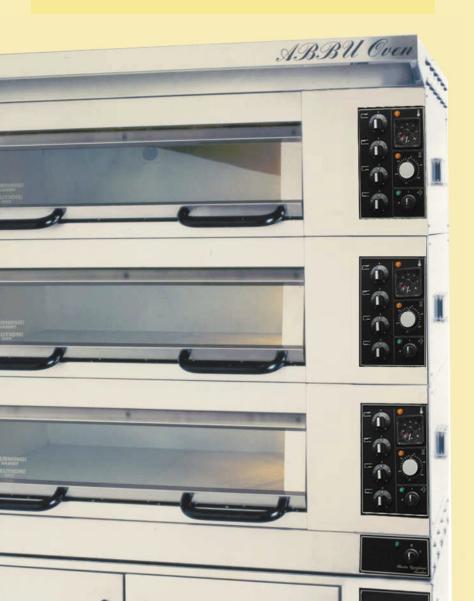

# Sectional Oven 1310

HB Borås Ugntjänst Sweden The Sectional oven is a result of professional experience and knowledge during the long time as we have been manufacturer of bake ovens.

Our concept offers the baker almost unlimited choices. The oven can be varied in many ways, it can even be enlarged if the need comes up in the future.

The separately heat controled oven sections allow baking of different kind of gods at the same time, consequently the baker can reach optimal effectiency in his daily work.

#### Standard features

- \* Stainless steel facing
- \* Thick heat reflective glass
- \* Excellent lighting in oven chamber
- \* Chassis is insulated with high quality material, which is 120 mm thick
- \* Prepared for steam equipment
- \* All electronic components are gathered at the right side of the oven for easy service.