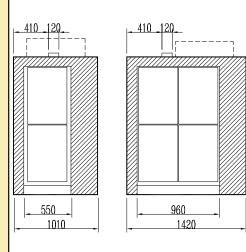

#### The Sectional Oven 1310 is

produced in many sizes. The concept provides nearly unlimited choises, depending only on the amount of space available. From 1-4 trays per oven chamber. Four different depths, 675 mm, 820 mm and two dubble-depth models at 1370 mm and 1660 mm. The chambers can be produced in two different heights.

## Power & Heights

Power/Oven chamber, kW

|          | 380V | 220,400,415V |
|----------|------|--------------|
| 550x675  | 3,0  | 3,3          |
| 960x675  | 4,8  | 5,3          |
| 1440x675 | 6,9  | 7,6          |
| 1920x675 | 9,0  | 9,9          |
| 700x820  | 4,5  | 5,0          |
| 960x820  | 5,6  | 6,2          |
| 1300x820 | 7,5  | 8,3          |
| 1440x820 | 8,1  | 9,0          |
| 1920x820 | 10,8 | 12,0         |
| Steam    | 1,83 | 2,0          |