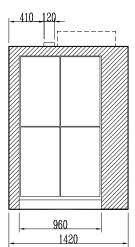

#### The Sectional Oven 1310 is

produced in many sizes. The concept provides nearly unlimited choises, depending only on the amount of space available. From 1-4 trays per oven chamber. Four different depths, 675 mm, 820 mm and two dubble-depth models at 1370 mm and 1660 mm. The chambers can be produced in two different heights.

## Power & Heights

Power/Oven chamber, kW

|          | 380V | 220,400,415V |
|----------|------|--------------|
| 550x675  | 3,0  | 3,3          |
| 960x675  | 4,8  | 5,3          |
| 1440x675 | 6,9  | 7,6          |
| 1920x675 | 9,0  | 9,9          |
| 700x820  | 4,5  | 5,0          |
| 960x820  | 5,6  | 6,2          |
| 1300x820 | 7,5  | 8,3          |
| 1440x820 | 8,1  | 9,0          |
| 1920x820 | 10,8 | 12,0         |
| Steam    | 1,83 | 2,0          |