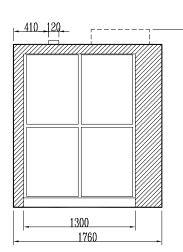

#### The Sectional Oven 1310 is

produced in many sizes. The concept provides nearly unlimited choises, depending only on the amount of space available. From 1-4 trays per oven chamber. Four different depths, 675 mm, 820 mm and two dubble-depth models at 1370 mm and 1660 mm. The chambers can be produced in two different heights.

## Power & Heights

Power/Oven chamber, kW

|          | 380V | 220,400,415V |
|----------|------|--------------|
| 550x675  | 3,0  | 3,3          |
| 960x675  | 4,8  | 5,3          |
| 1440x675 | 6,9  | 7,6          |
| 1920x675 | 9,0  | 9,9          |
| 700x820  | 4,5  | 5,0          |
| 960x820  | 5,6  | 6,2          |
| 1300x820 | 7,5  | 8,3          |
| 1440x820 | 8,1  | 9,0          |
| 1920x820 | 10,8 | 12,0         |
| Steam    | 1,83 | 2,0          |