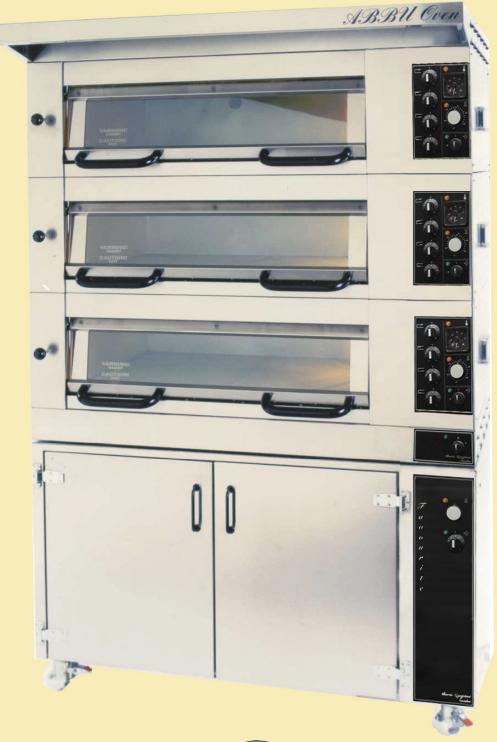

# Sectional Oven 1310

HB Borås Ugntjänst Sweden The Sectional oven is a result of professional experience and knowledge during the long time as we have been manufacturer of bake ovens.

Our concept offers the baker almost unlimited choices. The oven can be varied in many ways, it can even be enlarged if the need comes up in the future.

The separately heat controled oven sections allow baking of different kind of gods at the same time, consequently the baker can reach optimal effectiency in his daily work.

#### The Sectional Oven 1310 is

produced in many sizes. The concept provides nearly unlimited choises, depending only on the amount of space available. From 1-4 trays per oven chamber. Four different depths, 675 mm, 820 mm and two dubble-depth models at 1370 mm and 1660 mm. The chambers can be produced in two different heights.

#### Standard features

- \* Stainless steel facing
- \* Thick heat reflective glass
- \* Excellent lighting in oven chamber
- \* Chassis is insulated with high quality material, which is 120 mm thick
- \* Prepared for steam equipment
- \* All electronic components are gathered at the right side of the oven for easy service.

#### Avalible optional equippment

- \* Bake timer
- \* Legs in stainless steel
- \* Castors, of which two are lockable
- \* Stone hearths
- \* Pull-out grid for load-relieving
- \* Top cover (smal/large)
- \* Complete steam equipment
- \* Equipment for regulation of steam automatism
- \* Underbuilt prover (UJS)
- \* Grid for oven chamber
- \* Lower shelf between the legs
- \* Start timer