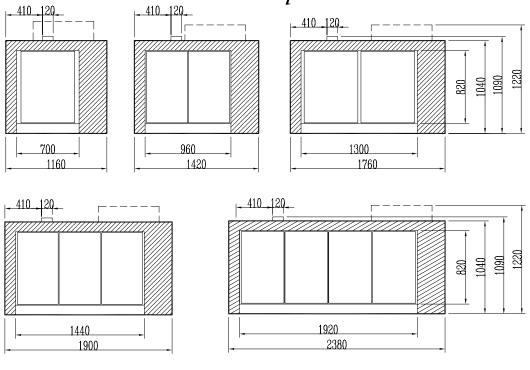

#### The Sectional Oven 1310 is

produced in many sizes. The concept provides nearly unlimited choises, depending only on the amount of space available. From 1-4 trays per oven chamber. Four different depths, 675 mm, 820 mm and two dubble-depth models at 1370 mm and 1660 mm. The chambers can be produced in two different heights.

## Power & Heights

Power/Oven chamber, kW

|          | 380V | 220,400,415V |
|----------|------|--------------|
| 550x675  | 3,0  | 3,3          |
| 960x675  | 4,8  | 5,3          |
| 1440x675 | 6,9  | 7,6          |
| 1920x675 | 9,0  | 9,9          |
| 700x820  | 4,5  | 5,0          |
| 960x820  | 5,6  | 6,2          |
| 1300x820 | 7,5  | 8,3          |
| 1440x820 | 8,1  | 9,0          |
| 1920x820 | 10,8 | 12,0         |
| Steam    | 1,83 | 2,0          |