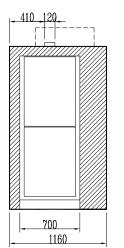

#### The Sectional Oven 1310 is

produced in many sizes. The concept provides nearly unlimited choises, depending only on the amount of space available. From 1-4 trays per oven chamber. Four different depths, 675 mm, 820 mm and two dubble-depth models at 1370 mm and 1660 mm. The chambers can be produced in two different heights.

## Power & Heights

Power/Oven chamber, kW

|          | 380V | 220,400,415V |
|----------|------|--------------|
| 550x675  | 3,0  | 3,3          |
| 960x675  | 4,8  | 5,3          |
| 1440x675 | 6,9  | 7,6          |
| 1920x675 | 9,0  | 9,9          |
| 700x820  | 4,5  | 5,0          |
| 960x820  | 5,6  | 6,2          |
| 1300x820 | 7,5  | 8,3          |
| 1440x820 | 8,1  | 9,0          |
| 1920x820 | 10,8 | 12,0         |
| Steam    | 1,83 | 2,0          |