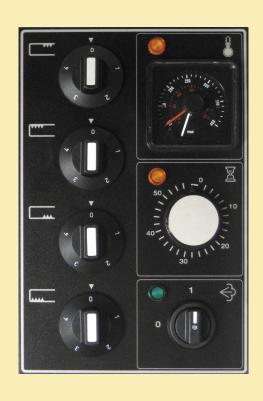

#### **Control Panel**

The panel is located on the right side of the oven, and is easy to reach. The controls are in large size and very apparent, which provides the baker a good survey during the bake process.

Four heat regulators brings more setting alternatives, for baking of many kinds of goods.

Bake timer (optional) could be set from 1 up to 60 minutes, and the indication of obtained temperature will occur with light- and sound-signal.

Ovens with steam equippment as optional appliance, has got a steam switch with respringy function. When turning the switch, a signal will be send to a relay which control the lenght of the steam cycle.