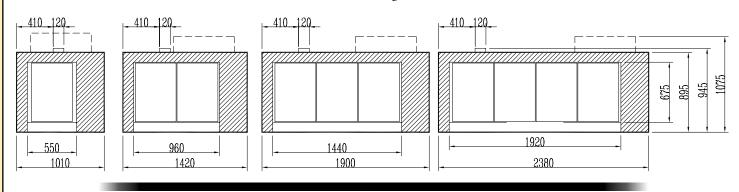

#### The Sectional Oven 1310 is

produced in many sizes. The concept provides nearly unlimited choises, depending only on the amount of space available. From 1-4 trays per oven chamber. Four different depths, 675 mm, 820 mm and two dubble-depth models at 1370 mm and 1660 mm. The chambers can be produced in two different heights.

## Power & Heights

Power/Oven chamber, kW

|          | 380V | 220,400,415V |
|----------|------|--------------|
| 550x675  | 3,0  | 3,3          |
| 960x675  | 4,8  | 5,3          |
| 1440x675 | 6,9  | 7,6          |
| 1920x675 | 9,0  | 9,9          |
| 700x820  | 4,5  | 5,0          |
| 960x820  | 5,6  | 6,2          |
| 1300x820 | 7,5  | 8,3          |
| 1440x820 | 8,1  | 9,0          |
| 1920x820 | 10,8 | 12,0         |
| Steam    | 1,83 | 2,0          |

### 1370 depth

| Power/Oven | chamber | , kW         |
|------------|---------|--------------|
|            | 380V    | 220,400,415V |
| 550x1370   | 5,4     | 6,0          |
| 960x1370   | 8,9     | 9,8          |
| 1440x1370  | 12,0    | 12,0         |
| 700x1660   | 8,0     | 8,8          |
| 960x1660   | 10,8    | 12,0         |
| 1300x1660  | 13,6    | 15,1         |
| 1440x1660  | 14,8    | 16,4         |
| Steam      | 1,83    | 2,0          |

### 1660 depth

AB Borås Ugntjänst Kypered 3 S-504 90 Borås, Sweden Tel. +46 (0)33-243108, 243120 Fax +46 (0)33-243108 Email abbu@telia.com www.abbusweden.com

AB Borås Ugntjänst reserves the right to make any changes of dimension and construction.