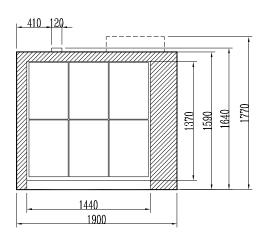

#### The Sectional Oven 1310 is

produced in many sizes. The concept provides nearly unlimited choises, depending only on the amount of space available. From 1-4 trays per oven chamber. Four different depths, 675 mm, 820 mm and two dubble-depth models at 1370 mm and 1660 mm. The chambers can be produced in two different heights.

### 1370 depth

| Power/Oven | chamber | , kW         |
|------------|---------|--------------|
|            | 380V    | 220,400,415V |
| 550x1370   | 5,4     | 6,0          |
| 960x1370   | 8,9     | 9,8          |
| 1440x1370  | 12,0    | 12,0         |
| 700x1660   | 8,0     | 8,8          |
| 960x1660   | 10,8    | 12,0         |
| 1300x1660  | 13,6    | 15,1         |
| 1440x1660  | 14,8    | 16,4         |
| Steam      | 1,83    | 2,0          |