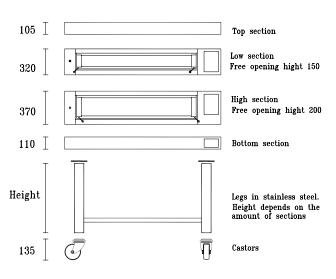

#### The Sectional Oven 1310 is

produced in many sizes. The concept provides nearly unlimited choises, depending only on the amount of space available. From 1-4 trays per oven chamber. Four different depths, 675 mm, 820 mm and two dubble-depth models at 1370 mm and 1660 mm. The chambers can be produced in two different heights.

# Solid legs or underbuilt prover, UJS

We can delivery the oven with stainless legs and castors. The front castors are lockable. We can also delevery the oven with an underbuilt prover.

Build height

675 depth

820 depth