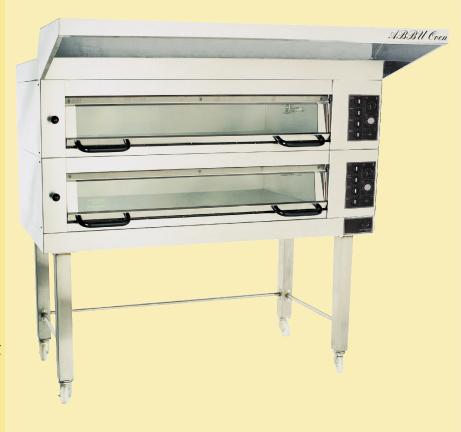

# Sectional Oven 1310

HB Borås Ugntjänst Sweden The Sectional oven is a result of professional experience and knowledge during the long time as we have been manufacturer of bake ovens.

Our concept offers the baker almost unlimited choices. The oven can be varied in many ways, it can even be enlarged if the need comes up in the future.

#### **Control Panel**

The panel is located on the right side of the oven, and is easy to reach. The controls are in large size and very apparent, which provides the baker a good survey during the bake process.

#### The Sectional Oven 1310 is

produced in many sizes. The concept provides nearly unlimited choises, depending only on the amount of space available. From 1-4 trays per oven chamber. Four different depths, 675 mm, 820 mm and two dubble-depth models at 1370 mm and 1660 mm. The chambers can be produced in two different heights.

#### Standard features

- \* Stainless steel facing
- \* Thick heat reflective glass
- \* Excellent lighting in oven chamber
- \* Chassis is insulated with high quality material, which is 120 mm thick
- \* Prepared for steam equipment
- \* All electronic components are gathered at the right side of the oven for easy service.